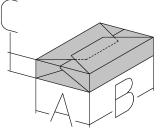

## **Portion Dimensions**

| A (min.÷max.)  | 20 mm ÷ 30 mm     |
|----------------|-------------------|
| B (min.÷max.)  | 20 mm ÷ 50 mm     |
| C (min.÷max.)  | 6 mm $\div$ 25 mm |
| Weight         | 7 g ÷ 25 g        |
| Wrapping Style | Bottom Fold.      |

Sizes out of range can be handled after been evaluated from technical office.