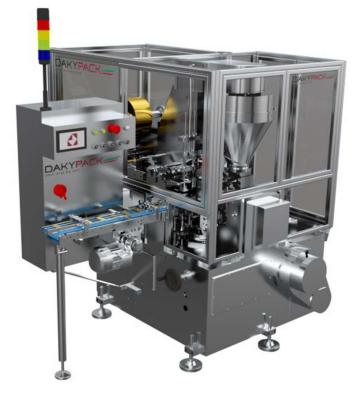

## S23-B Dosing Wrapping Machine

The S23-B is a new packaging machine designed by DAKY PACK for butter portions, representing a best seller for small and medium producers worldwide.

Thanks to a long term experience, DAKY PACK has been improving the S23-B technologies following the demands of the modern market.

This machine is the best solution in terms of costs, sizes and resources needed for its use.

The paste, loaded directly into the hopper, is dosed in two paper cups at time, previously moulded, then folded "Portfolio" style.

Through the final pressing the folded cubes are pushed on the exit belt in two rows.

This machine is able to manage a wide range of cube sizes.

All our machines are provided with:

- Electrical panel in accordance with in force regulations.
- Product level control for hopper automatic feeding.
- Automatic oil lubrication of the mechanical equipment inside the machine.
- Inverter controlled main machine driver.
- Touchscreen HMI (Human Machine Interface).

- Speed control.
- Production monitoring
- Hopper cover to avoid foreign body fall in the mass.
- All part in contact with product are food grade.
- Safety guards according to CE rules.

Upon request, we can supply a COMPACT machine, mod. S23-B/C capable of forming, dosing, wrapping and cartooning. Its small dimension makes it suitable to be allocated in tight spaces.