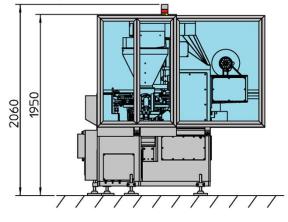

It's economy makes S23-B/C a best seller.

| Technical Data              |                                     |  |
|-----------------------------|-------------------------------------|--|
| Production Capacity         | Up to 280 portions/min.             |  |
| Installed Power (Kw, V, Hz) | 3Kw - 400V - 50/60Hz                |  |
| Compressed Air Consumption  | 20 Nl/min (Min. Op. Pressure 6 bar) |  |
| Vacuum Pump Flow            | 8 m3/h (Head: 150 mbar)             |  |
| Weight                      | 2000 kg approx.                     |  |