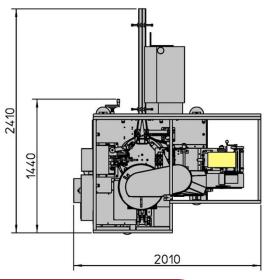

It's economy makes S23-B/C a best seller.

| Technical Data              |                                     |  |
|-----------------------------|-------------------------------------|--|
| Production Capacity         | Up to 280 portions/min.             |  |
| Installed Power (Kw, V, Hz) | 3Kw - 400V - 50/60Hz                |  |
| Compressed Air Consumption  | 20 Nl/min (Min. Op. Pressure 6 bar) |  |
| Vacuum Pump Flow            | 8 m3/h (Head: 150 mbar)             |  |
| Weight                      | 2000 kg approx.                     |  |