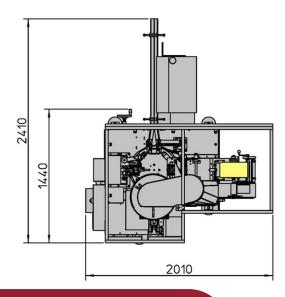

It's economy makes S23/C a best seller.

| Technical Data              |                                     |  |
|-----------------------------|-------------------------------------|--|
| Production Capacity         | Up to 280 portions/min.             |  |
| Installed Power (Kw, V, Hz) | 3Kw - 400V - 50/60Hz                |  |
| Compressed Air Consumption  | 20 NI/min (Min. Op. Pressure 6 bar) |  |
| Vacuum Pump Flow            | 8 m3/h (Head: 150 mbar)             |  |
| Weight                      | 2000 kg approx.                     |  |