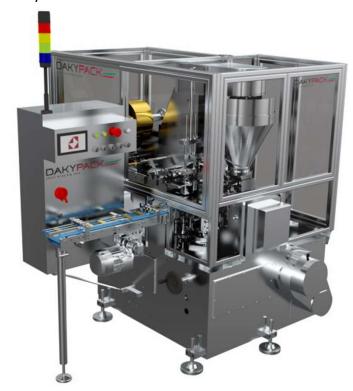

## S23 Dosing Wrapping Machine

The S23 is a new packaging machine designed by DAKY PACK for soft soup cubes, representing a best seller for small and medium producers worldwide.

Thanks to a long term experience, DAKY PACK has been improving the S23 technologies following the demands of the modern market.

This machine is the best solution in terms of costs, sizes and resources needed for its use.

The paste, loaded directly into the hopper, is dosed in two paper cups at time, previously moulded, then folded "Portfolio" style.

Through the final pressing the folded cubes are pushed on the exit belt in two rows.

This machine is able to manage a wide range of cube sizes.

All our machines are provided with:

- Electrical panel in accordance with in force regulations.
- Product level control for hopper automatic feeding.
- Automatic oil lubrication of the mechanical equipment inside the machine.
- Inverter controlled main machine driver.
- Touchscreen HMI (Human Machine Interface).

It's economy makes S23/C a best seller.

| Technical Data              |                                     |  |
|-----------------------------|-------------------------------------|--|
| Production Capacity         | Up to 280 portions/min.             |  |
| Installed Power (Kw, V, Hz) | 3Kw - 400V - 50/60Hz                |  |
| Compressed Air Consumption  | 20 NI/min (Min. Op. Pressure 6 bar) |  |
| Vacuum Pump Flow            | 8 m3/h (Head: 150 mbar)             |  |
| Weight                      | 2000 kg approx.                     |  |