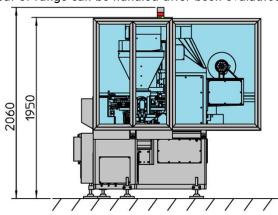

It's economy makes S23/C a best seller.

| Technical Data              |                                     |  |
|-----------------------------|-------------------------------------|--|
| Production Capacity         | Up to 280 portions/min.             |  |
| Installed Power (Kw, V, Hz) | 3Kw - 400V - 50/60Hz                |  |
| Compressed Air Consumption  | 20 NI/min (Min. Op. Pressure 6 bar) |  |
| Vacuum Pump Flow            | 8 m3/h (Head: 150 mbar)             |  |
| Weight                      | 2000 kg approx.                     |  |