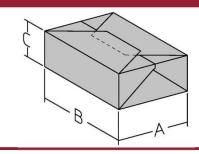

## Portion Dimensions

| A (min.÷max.)  | 20 mm ÷ 27 mm |
|----------------|---------------|
| B (min.÷ max.) | 25 mm ÷ 35 mm |
| C (min.÷max.)  | 7 mm ÷ 15 mm  |
| Weight         | 9 g ÷ 13 g    |
| Wrapping Style | Bottom Fold.  |

Sizes out of range can be handled after been evaluated from technical office.