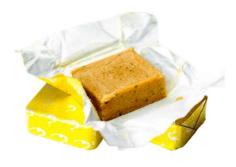

This machine is the best solution in terms of costs, sizes and resources needed for its use.

The paste, loaded directly into the hopper, is dosed in two paper cups at time, previously moulded, then folded "Portfolio" style.

## Portion Dimensions

| A (min.÷max.)  | 20 mm ÷ 27 mm |
|----------------|---------------|
| B (min.÷ max.) | 25 mm ÷ 35 mm |
| C (min.÷max.)  | 7 mm ÷ 15 mm  |
| Weight         | 9 g ÷ 13 g    |
| Wrapping Style | Bottom Fold.  |