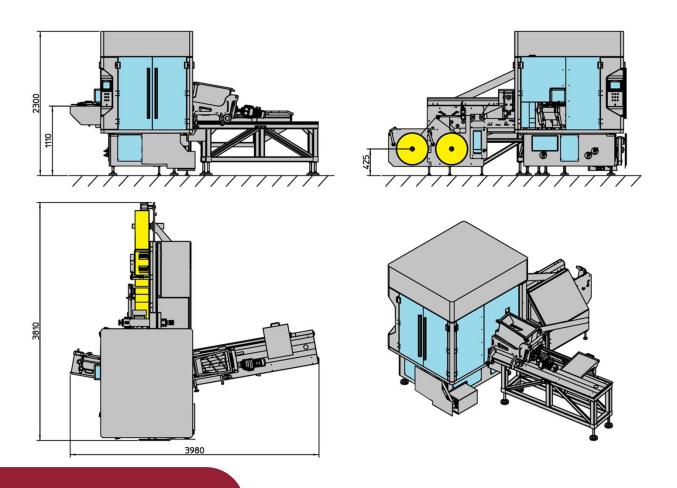

| Technical Data              |                                      |  |
|-----------------------------|--------------------------------------|--|
| Production Capacity         | Up to 500 portions/min.              |  |
| Installed Power (Kw, V, Hz) | 13Kw - 400V - 50/60Hz                |  |
| Compressed Air Consumption  | 100 NI/min (Min. Op. Pressure 6 bar) |  |
| Vacuum Pump Flow            | 90 m3/h (Head: 150 mbar)             |  |
| Weight                      | 5000 kg approx.                      |  |