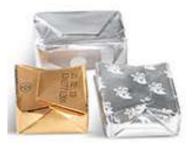

This machine is the best solution in terms of costs, sizes and resources needed for its use.

The paste, loaded directly into the hopper, is dosed in two paper cups at time, previously moulded, then folded "Portfolio" style.

| Portion Dimensions |               |  |  |
|--------------------|---------------|--|--|
| A (min.÷max.)      | 20 mm ÷ 30 mm |  |  |
| B (min.÷ max.)     | 20 mm ÷ 50 mm |  |  |
| C (min.÷max.)      | 6 mm ÷ 25 mm  |  |  |
| Weight             | 7 g ÷ 25 g    |  |  |
| Wrapping Style     | Bottom Fold.  |  |  |