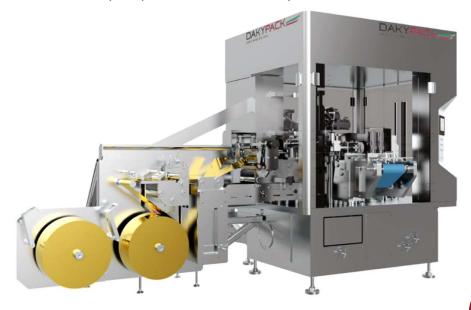

## **UM-B Dosing Wrapping Machine**

The UM-B is a new packaging machine designed by DAKY PACK for butter portions, representing a best seller for small and medium producers worldwide.

Thanks to a long term experience, DAKY PACK has been improving the UM-B technologies following the demands of the modern market.

This machine is the best solution in terms of costs, sizes and resources needed for its use.

The paste, loaded directly into the hopper, is dosed in two paper cups at time, previously moulded, then folded "Portfolio" style.

## **UM-B HIGHLIGHTS:**

- · Compact footprint.
- Lubrication for life ("dry" machine bottom, means no oil consumption, no risk of stuck in lubrication pipes).
- Modern servo driven doser which significantly reduces the Standard Deviation (big product amount saving).
- Possibility of automatic weight correction (option with a check weigher with TREND correction).
- Double wrapping film holder with semi automatic reel change splicing (option).
- Bigger reel size, thus guaranting higher rate of efficiency.
- Maintenance friendly (TPM).
- Increased cost saving for maintenance.
- 4.0 Industry compatible (IT connection compatible).