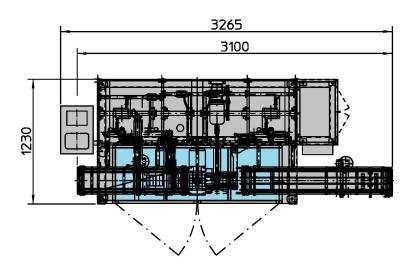

## Technical Data Production Capacity 10 ÷ 20 box/minute Installed Power (Kw, V, Hz) 3Kw - 400V - 50/60Hz Compressed Air Consumption 20 NI/min (Min. Op. Pressure 6 bar) Vacuum Pump Flow 16 ÷ 19 m3/h (Head: 150 mbar) Weight 1000 kg approx.