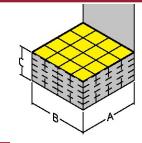

## Tray Dimensions (layers of 2x4 ÷4x4 cubes; 2 ÷5 layers)

| A (min.÷max.)  | 60 mm ÷ 120 mm  |
|----------------|-----------------|
| B (min.÷max.)  | 100 mm ÷ 150mm  |
| C (min.÷max.)  | 20 mm ÷ 60 mm   |
| Wrapping Style | Pre Formed Tray |

Sizes out of range can be handled after been evaluated from technical office.