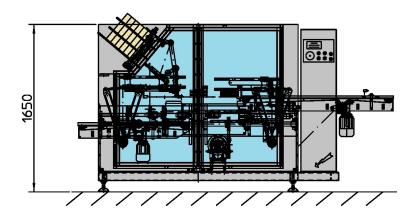

A controlled belt conveys the wrapped tablets or the carton boxes (2 tablets) to the Tray Packer which place them in the preselected row number and layers, forming the Bundle which is then pushed into the tray. Tray can be pre-glued or a flat blank.

## Technical Data Production Capacity 10 ÷ 20 box/minute Installed Power (Kw, V, Hz) 3Kw - 400V - 50/60Hz Compressed Air Consumption 20 NI/min (Min. Op. Pressure 6 bar) Vacuum Pump Flow 16 ÷ 19 m3/h (Head: 150 mbar) Weight 1000 kg approx.