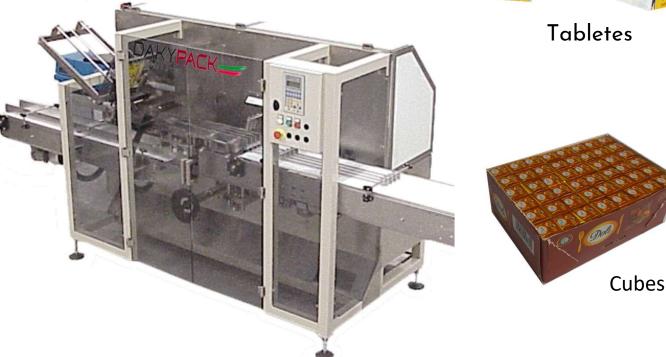

## FS Series Tray Packer Machine

## Tray Packer (FS10 - FS25)

Daky Pack's multiformat Packers represent the end of the production line specific designed for this product.

Semi or fully automatic versions are available.

Tablets or carton boxes can be packed in one, two or more layers depending on customer's needs.

A controlled belt conveys the wrapped tablets or the carton boxes (2 tablets) to the Tray Packer which place them in the preselected row number and layers, forming the Bundle which is then pushed into the tray. Tray can be pre-glued or a flat blank.